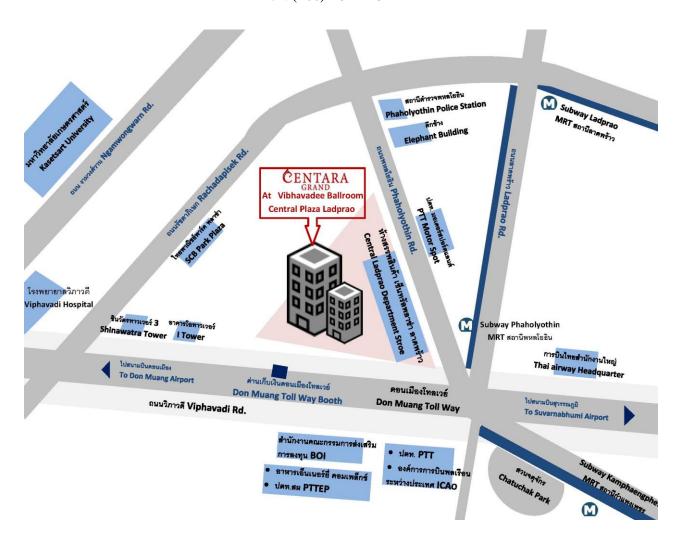

## Map of the Meeting Venue

## Vibhavadee Ballroom

Centara Grand at Central Plaza, Lobby Level 1695 Phaholyothin Road, Chatuchak, Ladpro Bangkok 10900 Tel: (+66) 2 5411234

## **Public Transportation**

**Subway (MRT):** Phahon Yothin Station

**Sky train (BTS)**: At Mochit station, use Exit 3 to MRT.

Then take MRT to Paholyothin station and get off at Central Ladprao exit

**Bus**: 8, 28, 38, 39, 44, 52, 63, 90, 92, 96, 108,145